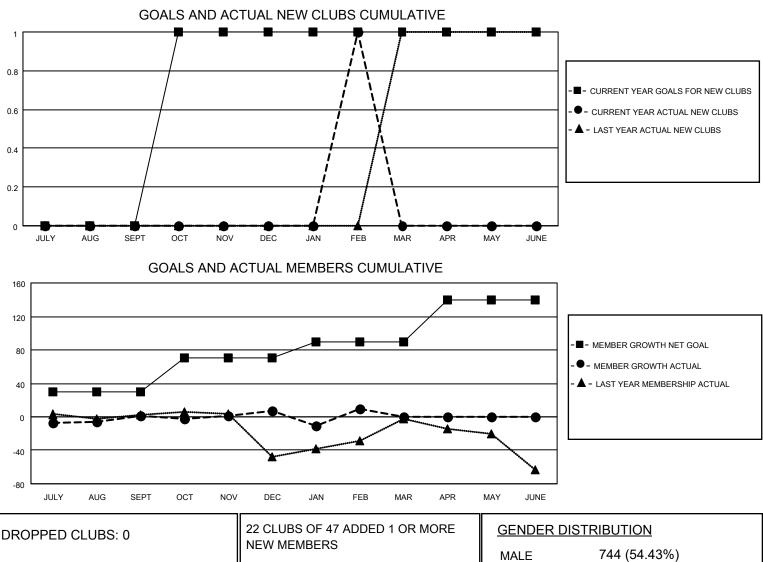

## LOCATION THAILAND

District 310 C

Results as of: 2/28/2021

| Clubs                 |               |           |               | Members               |                        |                         |                                                    |  |  |
|-----------------------|---------------|-----------|---------------|-----------------------|------------------------|-------------------------|----------------------------------------------------|--|--|
| RESULTS FOR 2020-2021 |               |           |               | RESULTS FOR 2020-2021 |                        |                         |                                                    |  |  |
| QUARTER               | NEW CLUB GOAL | NEW CLUBS | DROPPED CLUBS | QUARTER               | BER GROWTH NET<br>GOAL | MEMBER GROWTH<br>ACTUAL | DROPPED<br>MEMBERS ACTUAL<br>(including transfers) |  |  |
| JULY/AUG/SEPT         | 0             | 0         | 0             | JULY/AUG/SEPT         | 30                     | 31                      | 23                                                 |  |  |
| OCT/NOV/DEC           | 1             | 0         | 0             | OCT/NOV/DEC           | 40                     | 49                      | 41                                                 |  |  |
| JAN/FEB/MAR           | 0             | 1         | 0             | JAN/FEB/MAR           | 20                     | 21                      | 18                                                 |  |  |
| APR/MAY/JUNE          | 0             | 0         | 0             | APR/MAY/JUNE          | 50                     | 0                       | 0                                                  |  |  |

| DROPPED CLUBS: 0 |    |                           | GENDER DISTRIBUTION        |              |    |
|------------------|----|---------------------------|----------------------------|--------------|----|
|                  |    | NEW MEMBERS               | MALE                       | 744 (54.43%) |    |
|                  |    |                           | FEMALE                     | 623 (45.57%) |    |
| DROPPED MEMBERS  |    |                           |                            |              |    |
| DECEASED         | 3  | CLICK HERE FOR CUMULATIVE | TOTAL FAMILY UNIT MEMBERS  |              | 76 |
| CLUB CANCELLED   | 0  | MEMBERSHIP DATA           |                            |              | 39 |
| OTHER            | 79 |                           | FAMILY MEMBERS PAYING HALF |              |    |
| TOTAL            | 82 |                           | 0020                       |              |    |
|                  |    |                           |                            |              |    |